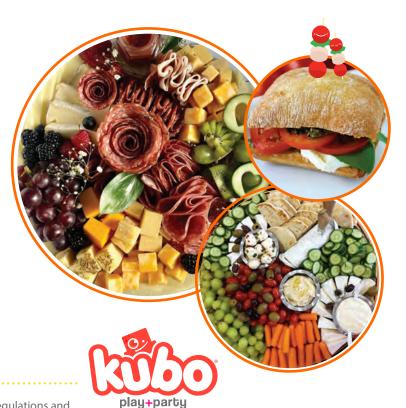

# **Grazing Tables**

- Mixed Sandwiches board \$240
   16 Caprese sandwich,
   16 Turkey and cheese sandwich
   16 Ham & cheese sandwich.
- ★ Cheese and Charcuterie board \$200 This delicious board includes different cheeses, pepperoni, prosciutto, salami, olives, grapes and crackers. (Serves 20-25 people)
- ➤ Mediterranean Veggie board \$180

  This beautiful platter includes different cheeses a combination of fresh vegetables, hummus, mixed olives, nuts, and pita bread.

  (Serves 20-25 people)
- ➤ Fruit and Cheese board \$180

  This beautiful platter includes different cheeses a combination of fresh fruit, and pita bread.

  (Serves 20-25 people)
- (Serves 20-25 people)

  ➤ Appetizers station \$250
  30 Mini chicken salad
  30 Mini empanadas spinach
  30 Mini olives cups
  30 Mini caprese cups (Cherry tomatoes & fresh mozzarella)
  Small Cheese and charcuterie platter